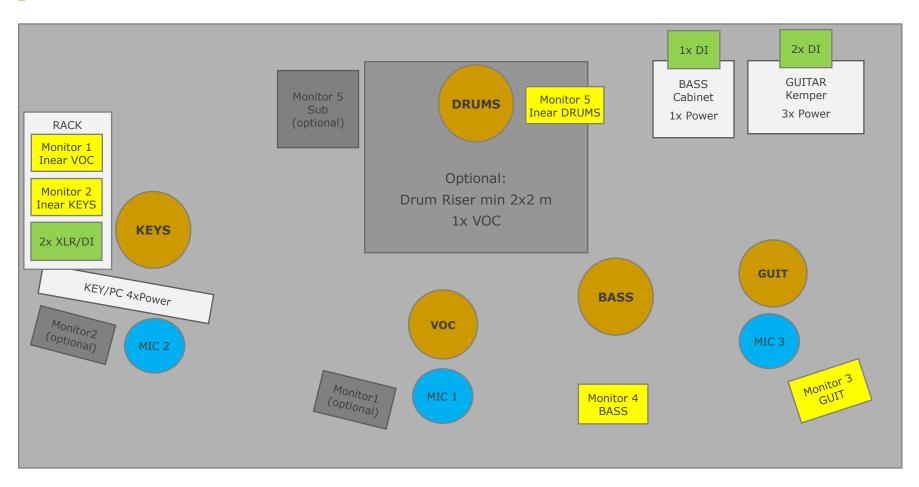

### **Stage Plan**

#### **Backline**

- Drum Kit: Venue owned drum kits are usually fine, can be provided if necessary
- **Guitar Cabinet:** Not necessary as we use Kemper
- Bass Cabinet: Venue owned usually fine, can be provided if necessary

#### In-Ear

We use In-Ear monitoring for 3 musicians:

- VOCALS & KEYS: Via XLR (2x), rack next to KEYS.
- **DRUMS:** Via XLR (1x), mixer next to DRUMS.